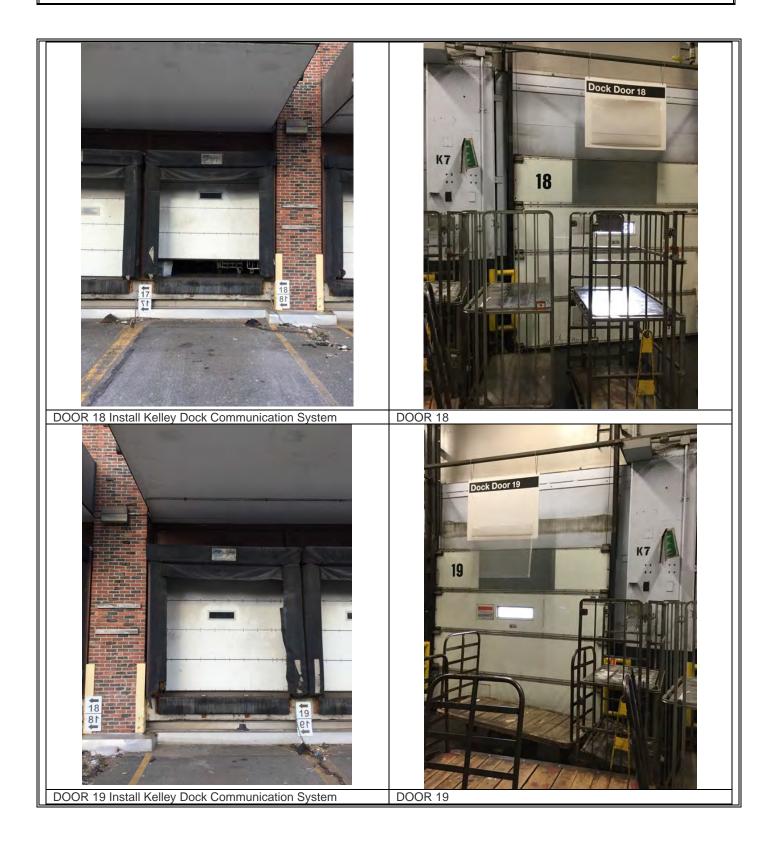

#### Project Title: Boston, MA P&DC Truck Restraint System Project



#### Project Title: Boston, MA P&DC Truck Restraint System Project



Project Title: Boston, MA P&DC Truck Restraint System Project



#### Project Title: Boston, MA P&DC Truck Restraint System Project





#### Project Title: Boston, MA P&DC Truck Restraint System Project



#### Project Title: Boston, MA P&DC Truck Restraint System Project









Project Title: Boston, MA P&DC Truck Restraint System Project





Project Title: Boston, MA P&DC Truck Restraint System Project





Project Title: Boston, MA P&DC Truck Restraint System Project



Project Title: Boston, MA P&DC Truck Restraint System Project



Project Title: Boston, MA P&DC Truck Restraint System Project



Project Title: Boston, MA P&DC Truck Restraint System Project



Project Title: Boston, MA P&DC Truck Restraint System Project



Project Title: Boston, MA P&DC Truck Restraint System Project



Project Title: Boston, MA P&DC Truck Restraint System Project





Project Title: Boston, MA P&DC Truck Restraint System Project





Project Title: Boston, MA P&DC Truck Restraint System Project