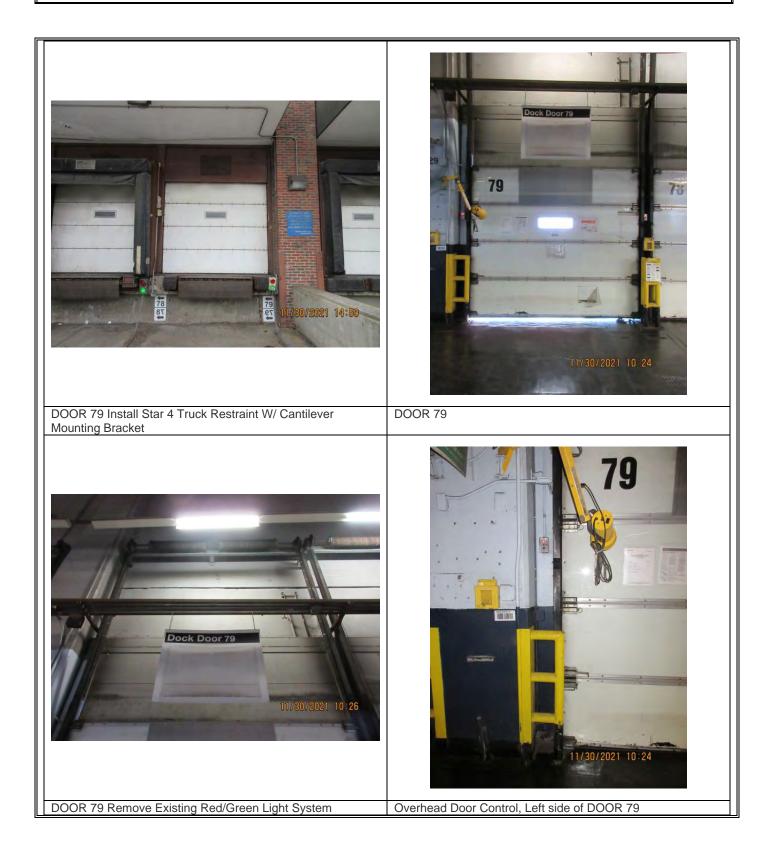

ton, MA P&DC Truck Restraint System Project



Project Title: Boston, MA P&DC Truck Restraint System Project



Project Title: Boston, MA P&DC Truck Restraint System Project



#### Project Title: Boston, MA P&DC Truck Restraint System Project



#### Project Title: Boston, MA P&DC Truck Restraint System Project



#### Project Title: Boston, MA P&DC Truck Restraint System Project



Project Title: Boston, MA P&DC Truck Restraint System Project



#### Project Title: Boston, MA P&DC Truck Restraint System Project



#### Project Title: Boston, MA P&DC Truck Restraint System Project



#### Project Title: Boston, MA P&DC Truck Restraint System Project



#### Project Title: Boston, MA P&DC Truck Restraint System Project



#### Project Title: Boston, MA P&DC Truck Restraint System Project



Project Title: Boston, MA P&DC Truck Restraint System Project



#### Project Title: Boston, MA P&DC Truck Restraint System Project



#### Project Title: Boston, MA P&DC Truck Restraint System Project



Project Title: Boston, MA P&DC Truck Restraint System Project



#### Project Title: Boston, MA P&DC Truck Restraint System Project



Project Title: Boston, MA P&DC Truck Restraint System Project



Project Title: Boston, MA P&DC Truck Restraint System Project



#### Project Title: Boston, MA P&DC Truck Restraint System Project



Project Title: Boston, MA P&DC Truck Restraint System Project



Project Title: Albany P-DC Truck Restraint System Project



Project Title: Albany P-DC Truck Restraint System Project



Project Title: Albany P-DC Truck Restraint System Project



Project Ti