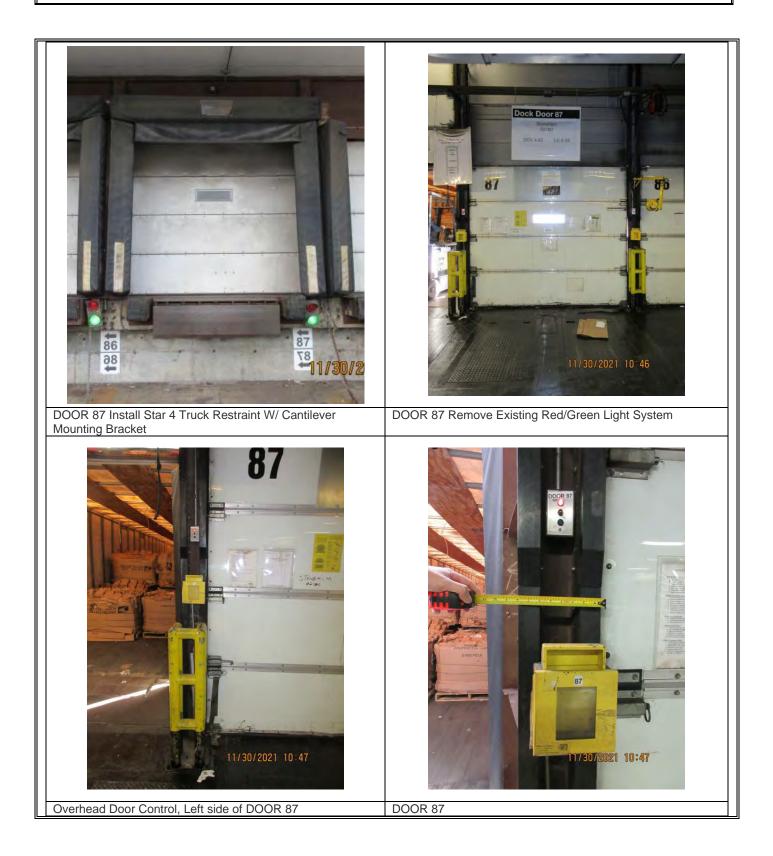

ton, MA P&DC Truck Restraint System Project



#### Project Title: Boston, MA P&DC Truck Restraint System Project



Project Title: Boston, MA P&DC Truck Restraint System Project



#### Project Title: Boston, MA P&DC Truck Restraint System Project



#### Project Title: Boston, MA P&DC Truck Restraint System Project



#### Project Title: Boston, MA P&DC Truck Restraint System Project



#### Project Title: Boston, MA P&DC Truck Restraint System Project



#### Project Title: Boston, MA P&DC Truck Restraint System Project



Project Title: Boston, MA P&DC Truck Restraint System Project



#### Project Title: Boston, MA P&DC Truck Restraint System Project



#### Project Title: Boston, MA P&DC Truck Restraint System Project



Project Title: Boston, MA P&DC Truck Restraint System Project



#### Project Title: Boston, MA P&DC Truck Restraint System Project



Project Title: Boston, MA P&DC Truck Restraint System Project



Project Title: Boston, MA P&DC Truck Restraint System Project



#### Project Title: Boston, MA P&DC Truck Restraint System Project



Project Title: Boston, MA P&DC Truck Restraint System Project



Project Title: Albany P-DC Truck Restraint System Project



Project Title: Albany P-DC Truck Restraint System Project



Project Title: Albany P-DC Truck Restraint System Project



Project Title: Albany P-DC Truck Restraint System Project



Project Title: Albany P-DC Truck Restraint System Project



Project Title: Albany P-DC Truck Restraint System Project