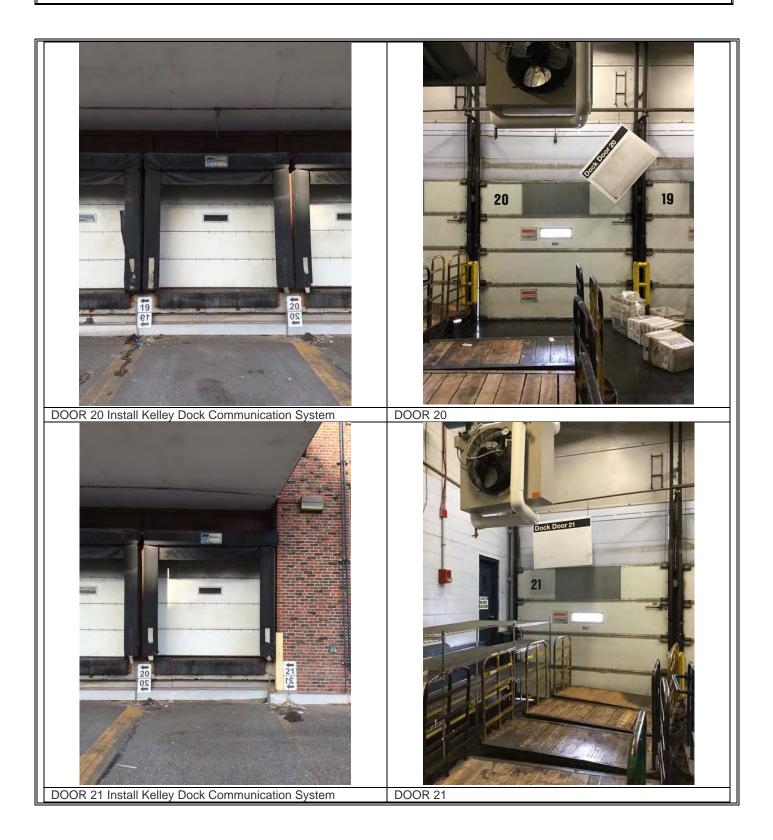

#### Project Title: Boston, MA P&DC Truck Restraint System Project



#### Project Title: Boston, MA P&DC Truck Restraint System Project



Project Title: Boston, MA P&DC Truck Restraint System Project



#### Project Title: Boston, MA P&DC Truck Restraint System Project





#### Project Title: Boston, MA P&DC Truck Restraint System Project



#### Project Title: Boston, MA P&DC Truck Restraint System Project









Project Title: Boston, MA P&DC Truck Restraint System Project





Project Title: Boston, MA P&DC Truck Restraint System Project





Project Title: Boston, MA P&DC Truck Restraint System Project



Project Title: Boston, MA P&DC Truck Restraint System Project



Project Title: Boston, MA P&DC Truck Restraint System Project



Project Title: Boston, MA P&DC Truck Restraint System Project



Project Title: Boston, MA P&DC Truck Restraint System Project



Project Title: Boston, MA P&DC Truck Restraint System Project



Project Title: Boston, MA P&DC Truck Restraint System Project





Project Title: Boston, MA P&DC Truck Restraint System Project





Project Title: Boston, MA P&DC Truck Restraint System Project



Project Title: Boston, MA P&DC Truck Restraint System Project





Pr