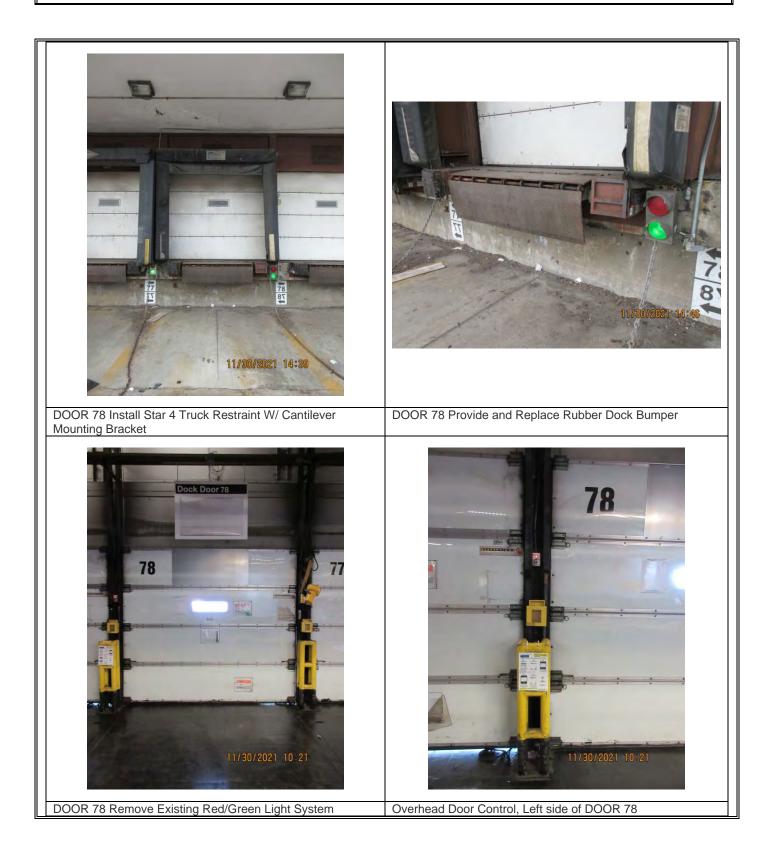

: Boston, MA P&DC Truck Restraint System Project



Project Title: Boston, MA P&DC Truck Restraint System Project



Project Title: Boston, MA P&DC Truck Restraint System Project



Project Title: Boston, MA P&DC Truck Restraint System Project



#### Project Title: Boston, MA P&DC Truck Restraint System Project



#### Project Title: Boston, MA P&DC Truck Restraint System Project



#### Project Title: Boston, MA P&DC Truck Restraint System Project



Project Title: Boston, MA P&DC Truck Restraint System Project



#### Project Title: Boston, MA P&DC Truck Restraint System Project



#### Project Title: Boston, MA P&DC Truck Restraint System Project



#### Project Title: Boston, MA P&DC Truck Restraint System Project



#### Project Title: Boston, MA P&DC Truck Restraint System Project



#### Project Title: Boston, MA P&DC Truck Restraint System Project



Project Title: Boston, MA P&DC Truck Restraint System Project



#### Project Title: Boston, MA P&DC Truck Restraint System Project



#### Project Title: Boston, MA P&DC Truck Restraint System Project



Project Title: Boston, MA P&DC Truck Restraint System Project



#### Project Title: Boston, MA P&DC Truck Restraint System Project



Project Title: Boston, MA P&DC Truck Restraint System Project



Project Title: Boston, MA P&DC Truck Restraint System Project



#### Project Title: Boston, MA P&DC Truck Restraint System Project



Project Title: Boston, MA P&DC Truck Restraint System Project



Project Title: Albany P-DC Truck Restraint System Project



Project Title: Albany P-DC Truck Restraint System Project



P