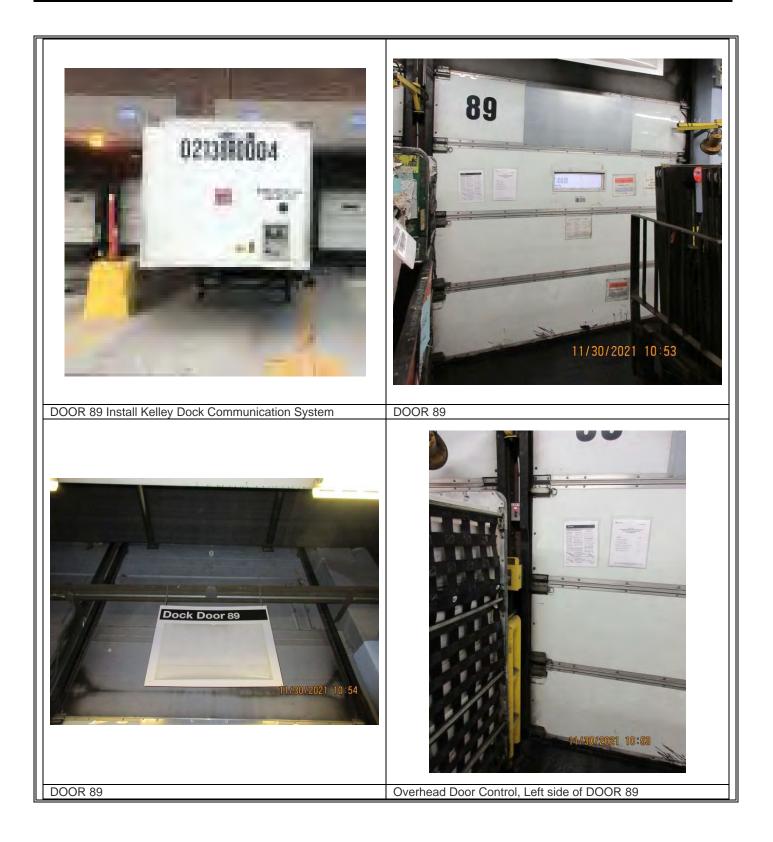

ton, MA P&DC Truck Restraint System Project



#### Project Title: Boston, MA P&DC Truck Restraint System Project



#### Project Title: Boston, MA P&DC Truck Restraint System Project



#### Project Title: Boston, MA P&DC Truck Restraint System Project



#### Project Title: Boston, MA P&DC Truck Restraint System Project



#### Project Title: Boston, MA P&DC Truck Restraint System Project



Project Title: Boston, MA P&DC Truck Restraint System Project



#### Project Title: Boston, MA P&DC Truck Restraint System Project



#### Project Title: Boston, MA P&DC Truck Restraint System Project



Project Title: Boston, MA P&DC Truck Restraint System Project



#### Project Title: Boston, MA P&DC Truck Restraint System Project



Project Title: Boston, MA P&DC Truck Restraint System Project



Project Title: Boston, MA P&DC Truck Restraint System Project



#### Project Title: Boston, MA P&DC Truck Restraint System Project



Project Title: Boston, MA P&DC Truck Restraint System Project



Project Title: Albany P-DC Truck Restraint System Project



Project Title: Albany P-DC Truck Restraint System Project



Project Title: Albany P-DC Truck Restraint System Project



Project Title: Albany P-DC Truck Restraint System Project



Project Title: Albany P-DC Truck Restraint System Project



Project Title: Albany P-DC Truck Restraint System Project