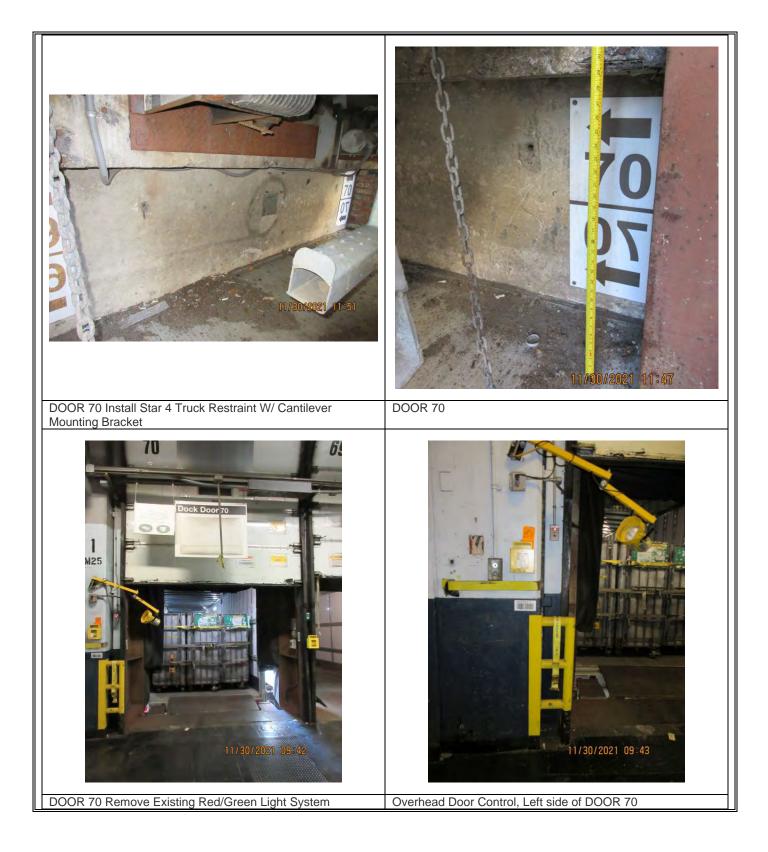

em Project



Project Title: Boston, MA P&DC Truck Restraint System Project





Project Title: Boston, MA P&DC Truck Restraint System Project









Project Title: Boston, MA P&DC Truck Restraint System Project



Project Title: Boston, MA P&DC Truck Restraint System Project



Project Title: Boston, MA P&DC Truck Restraint System Project



Project Title: Boston, MA P&DC Truck Restraint System Project



Project Title: Boston, MA P&DC Truck Restraint System Project



Project Title: Boston, MA P&DC Truck Restraint System Project



Project Title: Boston, MA P&DC Truck Restraint System Project



Project Title: Boston, MA P&DC Truck Restraint System Project



Project Title: Boston, MA P&DC Truck Restraint System Project



Project Title: Boston, MA P&DC Truck Restraint System Project



#### Project Title: Boston, MA P&DC Truck Restraint System Project



#### Project Title: Boston, MA P&DC Truck Restraint System Project



#### Project Title: Boston, MA P&DC Truck Restraint System Project



Project Title: Boston, MA P&DC Truck Restraint System Project



#### Project Title: Boston, MA P&DC Truck Restraint System Project



#### Project Title: Boston, MA P&DC Truck Restraint System Project



#### Project Title: Boston, MA P&DC Truck Restraint System Project



#### Project Title: Boston, MA P&DC Truck Restraint System Project



#### Project Title: Boston, MA P&DC Truck Restraint System Project



Project Title: Boston, MA P&DC Truck Restraint System Project



#### Project Title: Boston, MA P&DC Truck Restraint System Project



#### Project Title: Boston, MA P&DC Tr