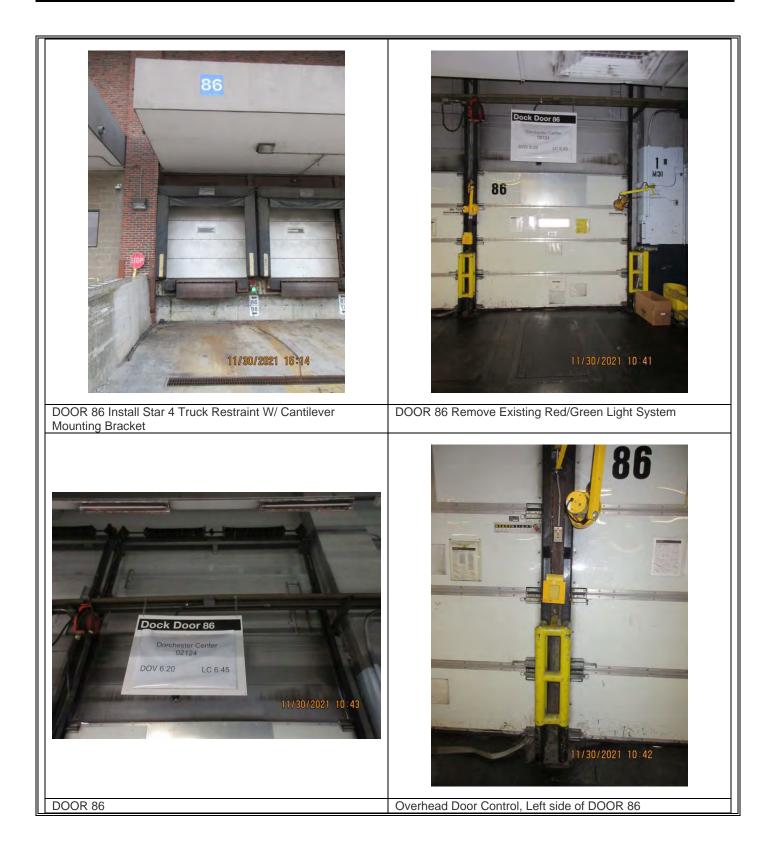

MA P&DC Truck Restraint System Project



#### Project Title: Boston, MA P&DC Truck Restraint System Project



#### Project Title: Boston, MA P&DC Truck Restraint System Project



Project Title: Boston, MA P&DC Truck Restraint System Project



#### Project Title: Boston, MA P&DC Truck Restraint System Project



#### Project Title: Boston, MA P&DC Truck Restraint System Project



#### Project Title: Boston, MA P&DC Truck Restraint System Project



#### Project Title: Boston, MA P&DC Truck Restraint System Project



#### Project Title: Boston, MA P&DC Truck Restraint System Project



Project Title: Boston, MA P&DC Truck Restraint System Project



#### Project Title: Boston, MA P&DC Truck Restraint System Project



#### Project Title: Boston, MA P&DC Truck Restraint System Project



Project Title: Boston, MA P&DC Truck Restraint System Project



#### Project Title: Boston, MA P&DC Truck Restraint System Project



Project Title: Boston, MA P&DC Truck Restraint System Project



Project Title: Boston, MA P&DC Truck Restraint System Project



#### Project Title: Boston, MA P&DC Truck Restraint System Project



Project Title: Boston, MA P&DC Truck Restraint System Project



Project Title: Albany P-DC Truck Restraint System Project



Project Title: Albany P-DC Truck Restraint System Project



Project Title: Albany P-DC Truck Restraint System Project



Project Title: Albany P-DC Truck Restraint System Project



Project Title: Albany P-DC Truck Restraint System Project



Project Title: Albany P-DC Truck Restraint System Project