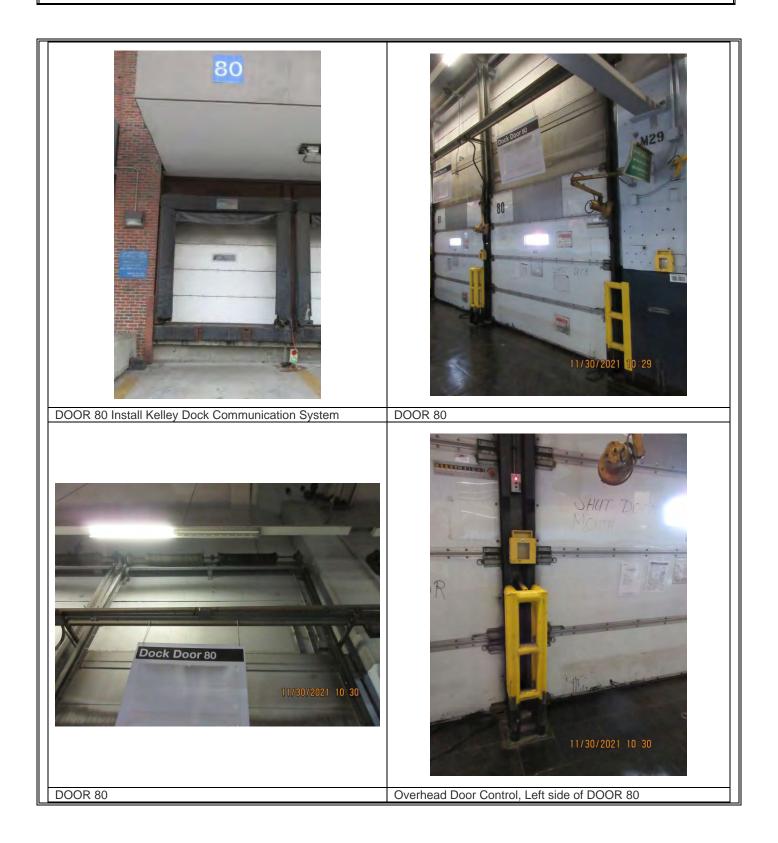

ton, MA P&DC Truck Restraint System Project



Project Title: Boston, MA P&DC Truck Restraint System Project



#### Project Title: Boston, MA P&DC Truck Restraint System Project



#### Project Title: Boston, MA P&DC Truck Restraint System Project



#### Project Title: Boston, MA P&DC Truck Restraint System Project



Project Title: Boston, MA P&DC Truck Restraint System Project



#### Project Title: Boston, MA P&DC Truck Restraint System Project



#### Project Title: Boston, MA P&DC Truck Restraint System Project



#### Project Title: Boston, MA P&DC Truck Restraint System Project



#### Project Title: Boston, MA P&DC Truck Restraint System Project



#### Project Title: Boston, MA P&DC Truck Restraint System Project



Project Title: Boston, MA P&DC Truck Restraint System Project



#### Project Title: Boston, MA P&DC Truck Restraint System Project



#### Project Title: Boston, MA P&DC Truck Restraint System Project



Project Title: Boston, MA P&DC Truck Restraint System Project



#### Project Title: Boston, MA P&DC Truck Restraint System Project



Project Title: Boston, MA P&DC Truck Restraint System Project



Project Title: Boston, MA P&DC Truck Restraint System Project



#### Project Title: Boston, MA P&DC Truck Restraint System Project



Project Title: Boston, MA P&DC Truck Restraint System Project



Project Title: Albany P-DC Truck Restraint System Project



Project Title: Albany P-DC Truck Restraint System Project



Project Title: Albany P-DC Truck Restraint System Project



Project Title: Albany P-DC Truck Restraint System Project



Project Title: