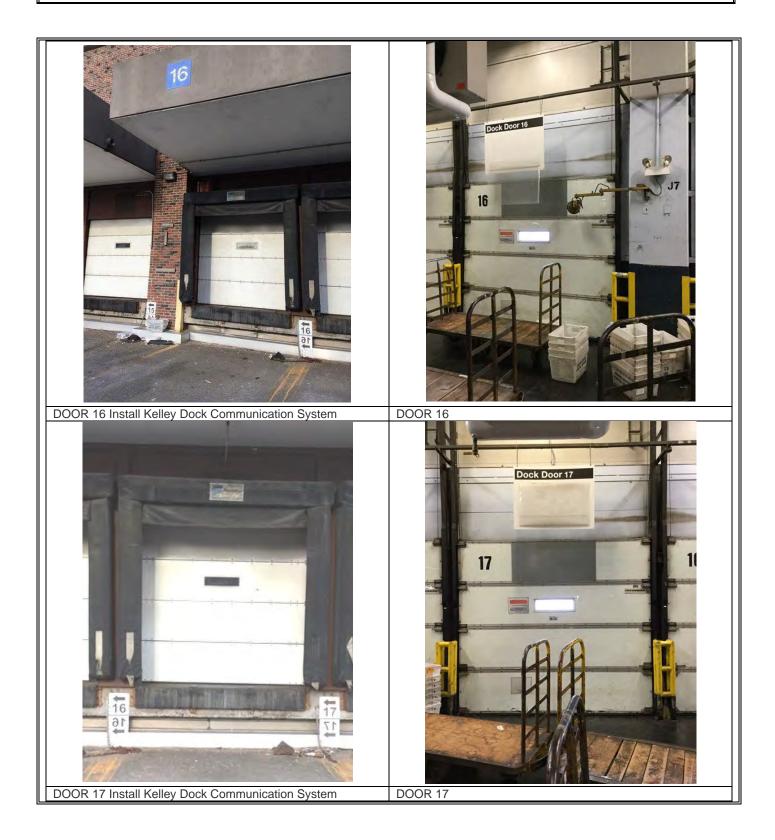

#### Project Title: Boston, MA P&DC Truck Restraint System Project



#### Project Title: Boston, MA P&DC Truck Restraint System Project



Project Title: Boston, MA P&DC Truck Restraint System Project



#### Project Title: Boston, MA P&DC Truck Restraint System Project





#### Project Title: Boston, MA P&DC Truck Restraint System Project



#### Project Title: Boston, MA P&DC Truck Restraint System Project









Project Title: Boston, MA P&DC Truck Restraint System Project





Project Title: Boston, MA P&DC Truck Restraint System Project





Project Title: Boston, MA P&DC Truck Restraint System Project



Project Title: Boston, MA P&DC Truck Restraint System Project



Project Title: Boston, MA P&DC Truck Restraint System Project



Project Title: Boston, MA P&DC Truck Restraint System Project



Project Title: Boston, MA P&DC Truck Restraint System Project



Project Title: Boston, MA P&DC Truck Restraint System Project



Project Title: Boston, MA P&DC Truck Restraint System Project





Project Title: Boston, MA P&DC Truck Restraint System Project