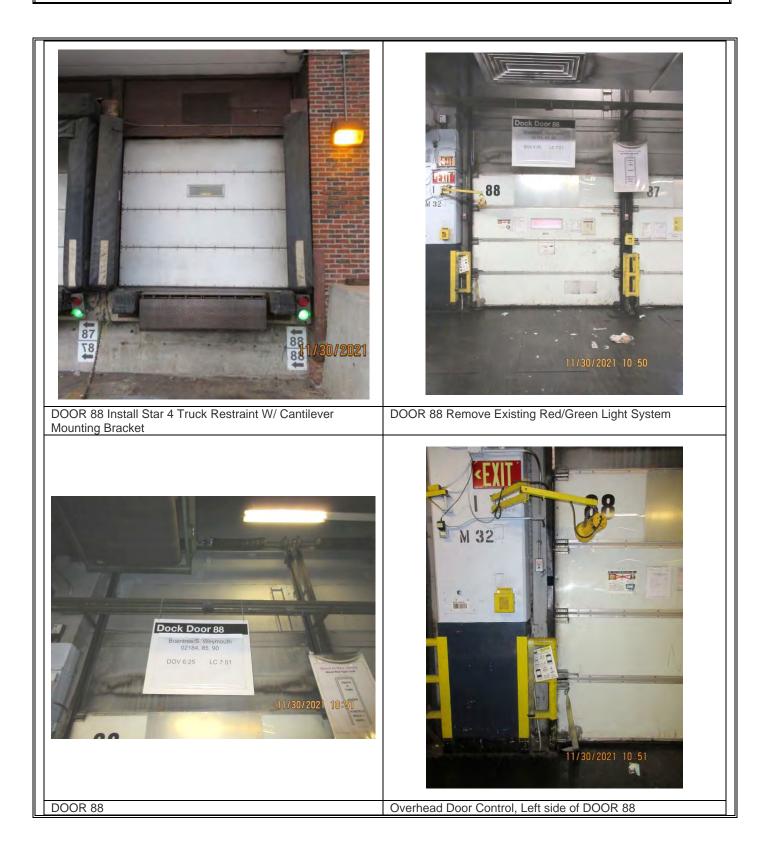

ton, MA P&DC Truck Restraint System Project



Project Title: Boston, MA P&DC Truck Restraint System Project



#### Project Title: Boston, MA P&DC Truck Restraint System Project



#### Project Title: Boston, MA P&DC Truck Restraint System Project



#### Project Title: Boston, MA P&DC Truck Restraint System Project



#### Project Title: Boston, MA P&DC Truck Restraint System Project



#### Project Title: Boston, MA P&DC Truck Restraint System Project



Project Title: Boston, MA P&DC Truck Restraint System Project



#### Project Title: Boston, MA P&DC Truck Restraint System Project



#### Project Title: Boston, MA P&DC Truck Restraint System Project



Project Title: Boston, MA P&DC Truck Restraint System Project



#### Project Title: Boston, MA P&DC Truck Restraint System Project



Project Title: Boston, MA P&DC Truck Restraint System Project



Project Title: Boston, MA P&DC Truck Restraint System Project



#### Project Title: Boston, MA P&DC Truck Restraint System Project



Project Title: Boston, MA P&DC Truck Restraint System Project



Project Title: Albany P-DC Truck Restraint System Project



Project Title: Albany P-DC Truck Restraint System Project



Project Title: Albany P-DC Truck Restraint System Project



Project Title: Albany P-DC Truck Restraint System Project



Project Title: Albany P-DC Truck Restraint System Project



Project Title: Albany P-DC Truck Restraint System Project